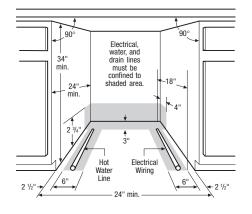

## Installation

Floor Anchoring

When a new layer of flooring is applied, reduced installation height can occur. To reduce a Frigidaire dishwasher to a 33-1/2" installation height, remove the countertop anchoring clips from the dishwasher frame and mount to the floor with 1/4" lag screws (not included) through the holes provided in the dishwasher frame. Use expansion fasteners if floor is concrete (see illustration).